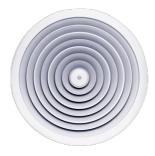

## ADLR · ADLR-Q

- $\bullet$  TROX ceiling diffusers ADLR  $\cdot$  ADLR-Q with their radial air discharge ensure a high degree of comfort.
- This ceiling diffuser is available with round face plate and also with square face plate for integration into modular ceilings.

Typical supply air temperature differentials range between +10 and -10 K.

Round variants (ADLR type) or square variants (ADLR-Q type) can be deployed as appropriate for the customary ceiling structures. The round spigot on the plenum box can be located on the side or on the top.