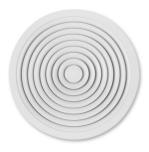

## ADLR · ADLR-Q

- $\bullet$  TROX ceiling diffusers ADLR  $\cdot$  ADLR-Q with their radial air discharge ensure a high degree of comfort.
- This ceiling diffuser is available with round face plate and also with square face plate for integration into modular ceilings.

Typical supply air temperature differentials range between +10 and -10 K.

Round variants (ADLR type) or square variants (ADLR-Q type) can be deployed as appropriate for the customary ceiling structures. The round spigot on the plenum box can be located on the side or on the top.