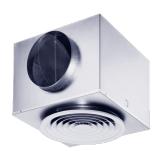

Typical supply air temperature differentials range between +10 and -10 K.

Round variants (ADLR type) or square variants (ADLR-Q type) can be deployed as appropriate for the customary ceiling structures. The round spigot on the plenum box can be located on the side or on the top.