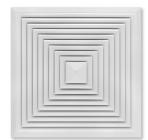

## DLQ · ADLQ

- TROX ceiling diffusers type DLQ · ADLQ in square design, produced in aluminium (ADLQ) or steel (DLQ), are suitable for installation flush with the ceiling.
- Available with plenum box for side entry air connection.

## PRODUCT DESCRIPTION

TROX ceiling diffusers of the  $DLQ \cdot ADLQ$  type in square design, produced in aluminium (ADLQ) or steel (DLQ), are suitable for installation flush with the ceiling. They are deployable in rooms of up to approx. 4 m in height.

## square

30 – 550 l/s 110 – 2,000 m³/h 65 – 1,177 cfm

248 - 623 mm