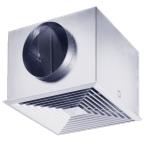

## DLQ · ADLQ

- TROX ceiling diffusers type DLQ · ADLQ in square design, produced in aluminium (ADLQ) or steel (DLQ), are suitable for installation flush with the ceiling.
- Available with plenum box for side entry air connection.

The permissible supply air temperature stands at ±10 K. These ceiling diffusers can be used for both supply air and exhaust air. The fixed blading means that these ceiling diffusers are suitable primarily for horizontal air flows. Specially developed attachment kits and plenum boxes provide for optimum air intake.