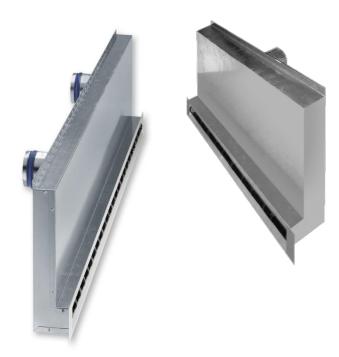

## PRODUCT DESCRIPTION

The adjustable slot diffuser type VSD50-1-LT is designed for use in lightweight partition walls (100 mm).

The design and dimensions are suitable for use in a drywall construction and allow complete integration of the slots into a lightweight partition. The units are available as simple slot diffusers for either supply or extract air and as dual function slot diffusers for both supply and extract air.

Each unit consists of a plenum box, which includes integrated cross-talk sound attenuation and a side entry spigot, and a single slot diffuser face configuration. The diffuser face has end angles at both ends and can be a second fix item using clip fixings.