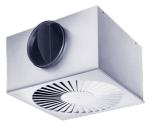

## PRODUCT DESCRIPTION

TROX swirl diffusers of the FD type consist of a diffuser face with fixed, radially arranged air control elements. They are available in square or round design. Connection to the air duct system is effected via the plenum box, in either vertical or horizontal configuration.