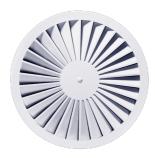

## FD

- Swirl diffuser
- For comfort conditioning
- Top or side entry air connectionFor supply or extract air

## PRODUCT DESCRIPTION

TROX swirl diffusers of the FD type consist of a diffuser face with fixed, radially arranged air control elements. They are available in square or round design. Connection to the air duct system is effected via the plenum box, in either vertical or horizontal configuration.

Technology

Circular; Square

30 - 200 l/s 110 - 700 m³/h 65 - 412 cfm

Ø 300 - 625 mm 298 - 623 mm