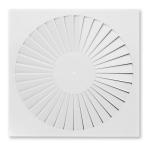

## FD

- Swirl diffuser
- For comfort conditioning
- Top or side entry air connectionFor supply or extract air

## PRODUCT DESCRIPTION

TROX swirl diffusers of the FD type consist of a diffuser face with fixed, radially arranged air control elements. They are available in square or round design. Connection to the air duct system is effected via the plenum box, in either vertical or horizontal configuration.

Technology

Circular; Square

30 - 200 l/s 110 - 700 m³/h 65 - 412 cfm

Ø 300 - 625 mm 298 - 623 mm