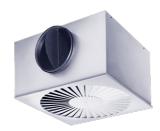

## PRODUCT DESCRIPTION

TROX swirl diffusers of the FD type consist of a diffuser face with fixed, radially arranged air control elements. They are available in square or round design. Connection to the air duct system is effected via the plenum box, in either vertical or horizontal configuration.