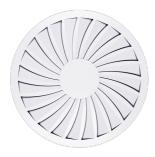

## **TDF-SILENTAIR**

- Swirl diffuser
- For comfort conditioning
- Top or side entry air connection
- For supply or extract air

| Description |  | Г |
|-------------|--|---|
| Description |  | L |

TROX swirl diffusers of the TDF SilentAIR series consist of a diffuser face with fixed, radially arranged air control elements. They are available in square or round design.

Technik

Circular; Square

30 - 250 l/s 110 - 900 m³/h 65 - 530 cfm

Ø 300 – 625 mm 298 – 623 mm