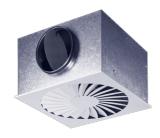

Connection to the air duct system is effected via the plenum box, in either vertical or horizontal configuration. The diffuser face of the TDF-SilentAIR series offers a high volume flow combined with a low sound power level. Swirling and horizontal discharge of the supply air and a high induction rate guarantee swift temperature equalisation and fast reduction of the flow velocity.