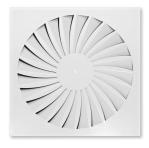

## **TDF-SILENTAIR**

- Swirl diffuser
- For comfort conditioning
- Top or side entry air connection
- For supply or extract air

| Description |  | Г |
|-------------|--|---|
| Description |  | L |

TROX swirl diffusers of the TDF SilentAIR series consist of a diffuser face with fixed, radially arranged air control elements. They are available in square or round design.

Technik

Circular; Square

30 - 250 l/s 110 - 900 m³/h 65 - 530 cfm

Ø 300 – 625 mm 298 – 623 mm