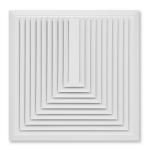

## DLQ-1...4-AK

• The square TROX ceiling diffusers DLQ-1...4-AK (steel) or ADLQ-1...4-AK (aluminium) are suitable for installation flush with the ceiling.

PRODUCT DESCRIPTION

Square ceiling diffuser for flush mounting, suitable for horizontal discharge with 1 to 4 way discharge pattern face as required, with mitred perimeter border which has rear sealing strip, fixed air control blades, rear plenum box with side entry spigot with optional volume control damper, hanging brackets provided to suspend complete assembly from the ceiling slab, the diffuser face is permanently rivetted to the plenum box.