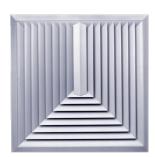

## DLQ-1...4-AK

• The square TROX ceiling diffusers DLQ-1...4-AK (steel) or ADLQ-1...4-AK (aluminium) are suitable for installation flush with the ceiling.

PRODUCT DESCRIPTION

Square ceiling diffuser for flush mounting, suitable for horizontal discharge with 1 to 4 way discharge pattern face as required, with mitred perimeter border which has rear sealing strip, fixed air control blades, rear plenum box with side entry spigot with optional volume control damper, hanging brackets provided to suspend complete assembly from the ceiling slab, the diffuser face is permanently rivetted to the plenum box.