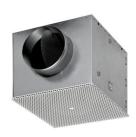

The recommended supply air temperature differential stands at  $\pm 10~\text{K}.$ 

The plenum box can be provided with a round spigot mounted on the side or top.

Technik

square

30 - 280 l/s 110 - 1,000 m³/h 65 - 589 cfm