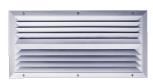

## $DQ \cdot ADQ$

• TROX ceiling diffusers types DQ · ADQ in square and rectangular design, produced in aluminium (ADQ) or steel (DQ), consist of the face frame and the fixed air control blades configured in the form of diffusors

## PRODUCT DESCRIPTION

TROX ceiling diffusers of the types DQ · ADQ consist of the face frame and the fixed air control blades configured in the form of diffusors.

They are suitable primarily for horizontal air flows in smooth ceilings. The discharge directions are adapted to the room geometry - on 1 to 4 sides. These ceiling diffusers are suitable for both supply air and exhaust air.