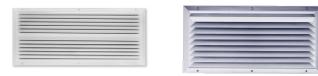

## $DQ \cdot ADQ$

• TROX ceiling diffusers types DQ · ADQ in square and rectangular design, produced in aluminium (ADQ) or steel (DQ), consist of the face frame and the fixed air control blades configured in the form of diffusors

## PRODUCT DESCRIPTION

TROX ceiling diffusers of the types DQ · ADQ consist of the face frame and the fixed air control blades configured in the form of diffusors.

They are suitable primarily for horizontal air flows in smooth ceilings. The discharge directions are adapted to the room geometry - on 1 to 4 sides. These ceiling diffusers are suitable for both supply air and exhaust air.